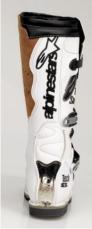

## MOTOCROSS/OFF-ROAD

- Contoured shin plate protector is injected with high modulus PU for a high level of impact and abrasion resistance.
- + Replaceable shock absorbing material on the shin and instep.
- + Extended inside plate is injected with medium durometer PU and guards the side and toe-box area of the boot.
- The inner side of the boot is designed for excellent contact and grip against the bike and provides a high level of support.
- + New instep and Achilles flex zones for superior comfort, control and support.
- → Wide calf protector plate is injected with PU for high impact resistance.
  → Stamped steel heel guard.
- Stainless steel sole guard.
- + Thick and wide stamped Suede on the inner side of the boot increases grip and is laminated with aluminum foil to guard against heat.

  Breathable Cambrelle lining reduces the buildup of heat. White model
- features a patented ventilation system.
- + Leather upper.
- Figure 4 Exclusive dual compound rubber sole for improved grip and superior durability in high wear areas. Sole features a large replaceable insert and a contoured stamped steel shank.
- + Closure structure is made of high impact resistant technopolymer and features four aluminum buckles with memory and a quick release/locking system. Top and bottom reverse closure design provides superior impact avoidance and fit.
- + Top of the boot is sealed with a Velcro® strap connected to elastic stretch
- + Removable and fully perforated leather bootie for a precise fit, with asymmetrical gel ankle protectors and a removable anatomic footbed.

  + Patented "ankle brace" protector with additional shock absorbing insert for
- the heel.
- + Extended gaiter helps prevent water entry.

INNER BOOTIE