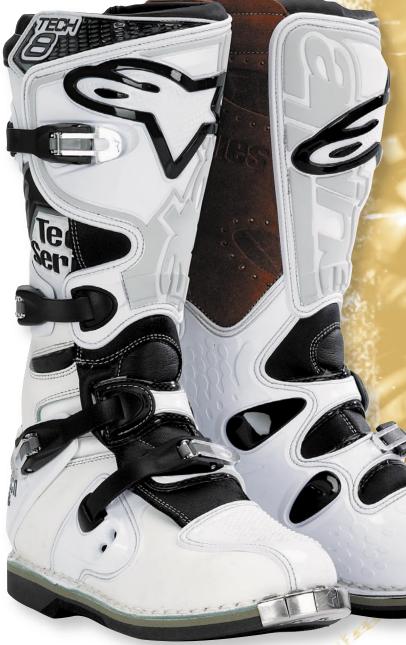

## MOTOCROSS/OFF-ROAD

- Contoured shin plate protector is injected with high modulus PU for a high level of impact and abrasion resistance.
- + Replaceable shock absorbing material on the shin and instep.
- + Extended inside plate is injected with medium durometer PU and guards the side and toe-box area of the boot.
- The inner side of the boot is designed for excellent contact and grip against the bike and provides a high level of support.
- + New instep and Achilles flex zones for superior comfort, control and support.
- → Wide calf protector plate is injected with PU for high impact resistance.
  → Stamped steel heel guard.
- Stainless steel sole guard.
- + Thick and wide stamped Suede on the inner side of the boot increases grip and is laminated with aluminum foil to guard against heat.

  Breathable Cambrelle lining reduces the buildup of heat. White model
- features a patented ventilation system.
- + Leather upper.
- Figure 4 Exclusive dual compound rubber sole for improved grip and superior durability in high wear areas. Sole features a large replaceable insert and a contoured stamped steel shank.
- + Closure structure is made of high impact resistant technopolymer and features four aluminum buckles with memory and a quick release/locking system. Top and bottom reverse closure design provides superior impact avoidance and fit.
- + Top of the boot is sealed with a Velcro® strap connected to elastic stretch
- + Removable and fully perforated leather bootie for a precise fit, with asymmetrical gel ankle protectors and a removable anatomic footbed.

  + Patented "ankle brace" protector with additional shock absorbing insert for
- the heel.
- + Extended gaiter helps prevent water entry.

INNER BOOTIE