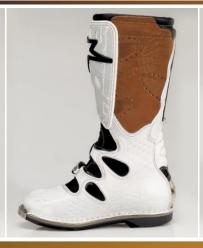

## MOTOCROSS/OFF-ROAD

- Contoured shin plate protector is injected with high modulus PU for a high level of impact and abrasion resistance.
- + Replaceable shock absorbing material on the shin and instep.
- + Extended inside plate is injected with medium durometer PU and guards the side and toe-box area of the boot.
- The inner side of the boot is designed for excellent contact and grip against the bike and provides a high level of support.
- + New instep and Achilles flex zones for superior comfort, control and support.
- → Wide calf protector plate is injected with PU for high impact resistance.
  → Stamped steel heel guard.
- Stainless steel sole guard.
- + Thick and wide stamped Suede on the inner side of the boot increases grip and is laminated with aluminum foil to guard against heat.

  Breathable Cambrelle lining reduces the buildup of heat. White model
- features a patented ventilation system.
- + Leather upper.
- Figure 4 Exclusive dual compound rubber sole for improved grip and superior durability in high wear areas. Sole features a large replaceable insert and a contoured stamped steel shank.
- + Closure structure is made of high impact resistant technopolymer and features four aluminum buckles with memory and a quick release/locking system. Top and bottom reverse closure design provides superior impact avoidance and fit.
- + Top of the boot is sealed with a Velcro® strap connected to elastic stretch
- + Removable and fully perforated leather bootie for a precise fit, with asymmetrical gel ankle protectors and a removable anatomic footbed.

  + Patented "ankle brace" protector with additional shock absorbing insert for
- the heel.
- + Extended gaiter helps prevent water entry.

INNER BOOTIE