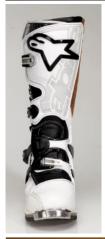

## MOTOCROSS/OFF-ROAD

- Contoured shin plate protector is injected with high modulus PU for a high level of impact and abrasion resistance.
- + Replaceable shock absorbing material on the shin and instep.
- + Extended inside plate is injected with medium durometer PU and guards the side and toe-box area of the boot.
- The inner side of the boot is designed for excellent contact and grip against the bike and provides a high level of support.
- + New instep and Achilles flex zones for superior comfort, control and support.
- → Wide calf protector plate is injected with PU for high impact resistance.
  → Stamped steel heel guard.
- Stainless steel sole guard.
- + Thick and wide stamped Suede on the inner side of the boot increases grip and is laminated with aluminum foil to guard against heat.

  Breathable Cambrelle lining reduces the buildup of heat. White model
- features a patented ventilation system.
- + Leather upper.
- Figure 4 Exclusive dual compound rubber sole for improved grip and superior durability in high wear areas. Sole features a large replaceable insert and a contoured stamped steel shank.
- + Closure structure is made of high impact resistant technopolymer and features four aluminum buckles with memory and a quick release/locking system. Top and bottom reverse closure design provides superior impact avoidance and fit.
- + Top of the boot is sealed with a Velcro® strap connected to elastic stretch
- + Removable and fully perforated leather bootie for a precise fit, with asymmetrical gel ankle protectors and a removable anatomic footbed.

  + Patented "ankle brace" protector with additional shock absorbing insert for
- the heel.
- + Extended gaiter helps prevent water entry.

INNER BOOTIE