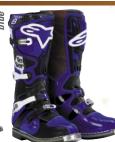

## MOTOCROSS/OFF-ROAD

- Contoured shin plate protector is injected with high modulus PU for a high level of impact and abrasion resistance.
- + Replaceable shock absorbing material on the shin and instep.
- + Extended inside plate is injected with medium durometer PU and guards the side and toe-box area of the boot.
- The inner side of the boot is designed for excellent contact and grip against the bike and provides a high level of support.
- + New instep and Achilles flex zones for superior comfort, control and support.
- → Wide calf protector plate is injected with PU for high impact resistance.
  → Stamped steel heel guard.
- Stainless steel sole guard.
- + Thick and wide stamped Suede on the inner side of the boot increases grip and is laminated with aluminum foil to guard against heat.

  Breathable Cambrelle lining reduces the buildup of heat. White model
- features a patented ventilation system.
- + Leather upper.
- Figure 4 Exclusive dual compound rubber sole for improved grip and superior durability in high wear areas. Sole features a large replaceable insert and a contoured stamped steel shank.
- + Closure structure is made of high impact resistant technopolymer and features four aluminum buckles with memory and a quick release/locking system. Top and bottom reverse closure design provides superior impact avoidance and fit.
- + Top of the boot is sealed with a Velcro® strap connected to elastic stretch
- + Removable and fully perforated leather bootie for a precise fit, with asymmetrical gel ankle protectors and a removable anatomic footbed.

  + Patented "ankle brace" protector with additional shock absorbing insert for
- the heel.
- + Extended gaiter helps prevent water entry.

INNER BOOTIE