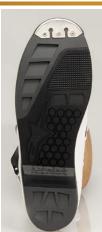

  Breathable Cambrelle lining reduces the buildup of heat. White model
- features a patented ventilation system.
- + Leather upper.
- Figure 4 Exclusive dual compound rubber sole for improved grip and superior durability in high wear areas. Sole features a large replaceable insert and a contoured stamped steel shank.
- + Closure structure is made of high impact resistant technopolymer and features four aluminum buckles with memory and a quick release/locking system. Top and bottom reverse closure design provides superior impact avoidance and fit.
- + Top of the boot is sealed with a Velcro® strap connected to elastic stretch
- + Removable and fully perforated leather bootie for a precise fit, with asymmetrical gel ankle protectors and a removable anatomic footbed.