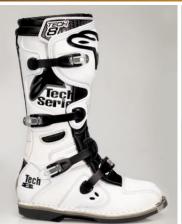

## MOTOCROSS/OFF-ROAD

- Contoured shin plate protector is injected with high modulus PU for a high level of impact and abrasion resistance.
- + Replaceable shock absorbing material on the shin and instep.
- + Extended inside plate is injected with medium durometer PU and guards the side and toe-box area of the boot.
- The inner side of the boot is designed for excellent contact and grip against the bike and provides a high level of support.
- + New instep and Achilles flex zones for superior comfort, control and support.
- → Wide calf protector plate is injected with PU for high impact resistance.
  → Stamped steel heel guard.
- Stainless steel sole guard.
- + Thick and wide stamped Suede on the inner side of the boot increases grip and is laminated with aluminum foil to guard against heat.

  Breathable Cambrelle lining reduces the buildup of heat. White model
- features a patented ventilation system.
- + Leather upper.
- Figure 4 Exclusive dual compound rubber sole for improved grip and superior durability in high wear areas. Sole features a large replaceable insert and a contoured stamped steel shank.
- + Closure structure is made of high impact resistant technopolymer and features four aluminum buckles with memory and a quick release/locking system. Top and bottom reverse closure design provides superior impact avoidance and fit.
- + Top of the boot is sealed with a Velcro® strap connected to elastic stretch
- + Removable and fully perforated leather bootie for a precise fit, with asymmetrical gel ankle protectors and a removable anatomic footbed.

  + Patented "ankle brace" protector with additional shock absorbing insert for
- the heel.
- + Extended gaiter helps prevent water entry.

INNER BOOTIE