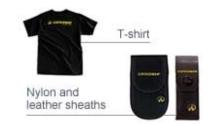

## Accessories

Replace that worn sheath you've had on your belt all these years. Or show that you're part of the Leatherman World with a new T-shirt or cap. Click here to learn more about these and other genuine Leatherman accessories.