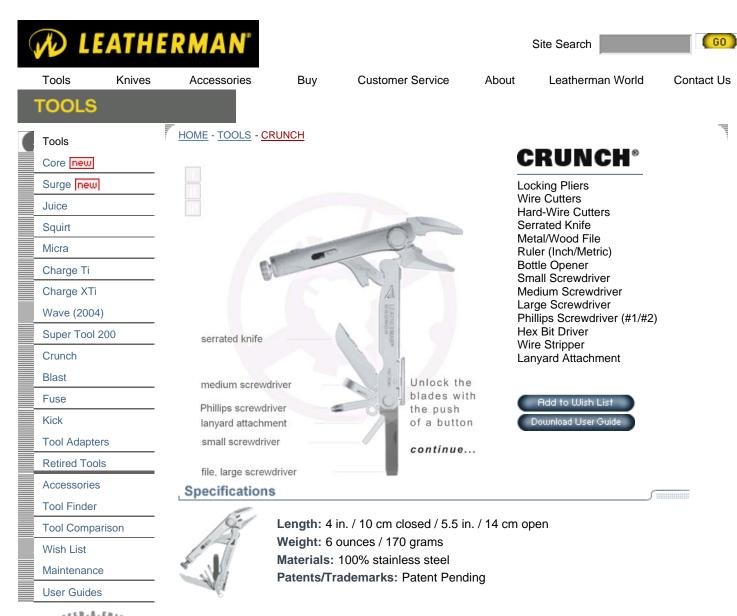

## Locking Pliers and Locking Blades

Locking pliers that fold away make Crunch unlike any multi-tool available today. It's like carrying a vise with you. Clamps up to a 1" diameter pipe. Remove the adjusting screw and you'll find a ¼" hex-bit adapter built right in. Locking blades release with the push of a button.