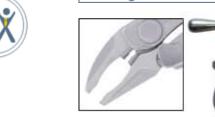

## Locking Pliers and Locking Blades

Locking pliers that fold away make Crunch unlike any multi-tool available today. It's like carrying a vise with you. Clamps up to a 1" diameter pipe. Remove the adjusting screw and you'll find a ¼" hex-bit adapter built right in. Locking blades release with the push of a button.